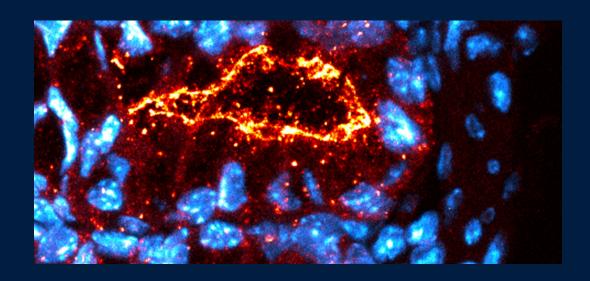

# GCC Compartmentalization

### GCC Compartmentalization

Jefferson Health NCI - designated