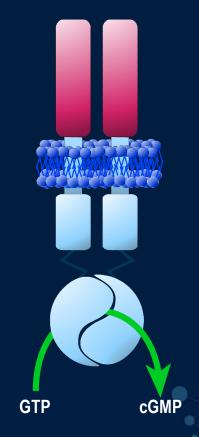

# Guanylyl Cyclase C (GCC)

# GCC Immunotherapy

# GCC Compartmentalization

### GCC Compartmentalization

Jefferson Health NCI - designated