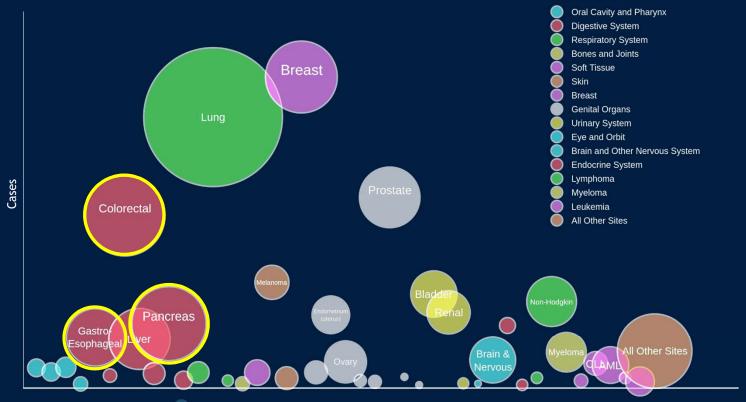

#### **Impact**

20% of people who die from cancer could be treated with GCC-targeted therapies