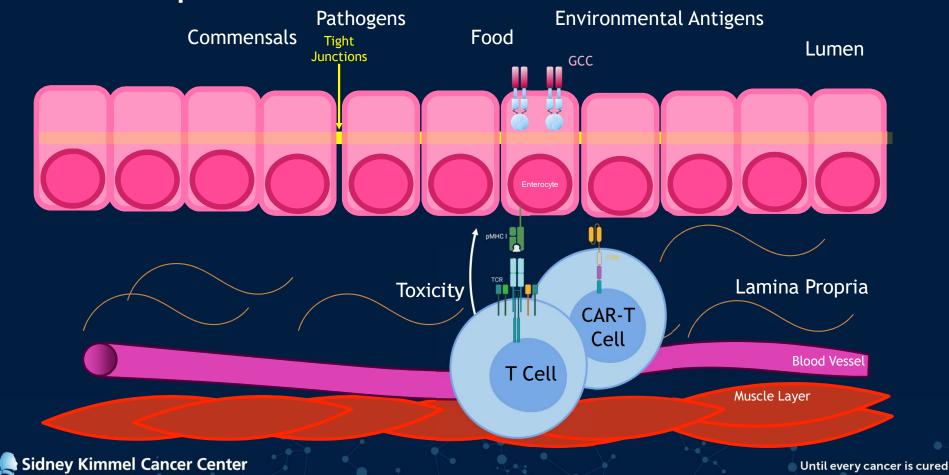

n Human CRC Models
- GCC-CAR T Cells are *effective* in Human Gastric Cancer Models
- GCC-CAR T Cells may not be affected by common tumor escape-mechanisms
- Opportunity for GMP translation to treatment in the clinic



#### Contributors

#### Waldman-Snook Laboratory

- Adam Snook, PhD
- Scott Waldman, MD, PhD
- Trevor Baybutt
- Megan Weindorfer
- Rob Carlon
- Josh Barton
- Lara Cheslow
- Madison Crutcher
- Ariana Entezari
- John Flickinger
- Elinor Leong
- Jeff Rappaport
- Jagmohan Singh
- Alicja Zalewski

#### Thesis Committee

- Geoffrey Krampitz, MD, PhD
- Aleksandra Snyder, PhD
- Ulrich Rodeck, MD, PhD











Margaret Q Landenberger Research Foundation



Until every cancer is cured

# GCC Compartmentalization





### GCC Compartmentalization

Jefferson Health NCI - designated