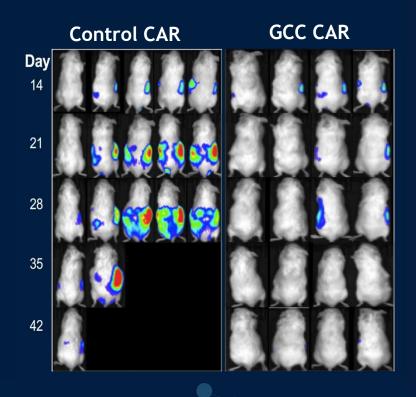

# GCC-Targeted CAR-T Cell Therapy for Metastatic Gastric Cancer

Amanda Lisby, MS

Adam Snook Laboratory

Department of Pharmacology and Experimental Therapeutics

#### Disclosures

• There are no relevant disclosures to the presentation

#### **Impact**



20% of people who die from cancer could be treated with GCC-targeted therapies

# Guanylyl Cyclase C (GCC)







# GCC Immunotherapy















#### GCC CAR-T Cells in Colorectal Cancer





Magee et al. Cancer Immunol Res 2018; 6(5): 509-516.



## Intestinal-Type Gastric Cancer



**Normal Stomach** 



**Intestinal-Type Gastric Cancer** 



**Normal Intestine** 

#### GCC and Gastric Cancer



**Primary Cancer** 



**Metastatic Cancer** 



**Normal Mucosae** 

Birbe et al. Human Pathology. 2016;36. Danaee et al. PLoS ONE. 2017;12.

#### GCC CAR-T Cell Efficacy in Gastric Cancer





#### Treated Tumors Maintain GCC Antigen Expression



### Summary

- GCC-CAR T Cells are safe and effective in Human CRC Models
- GCC-CAR T Cells are *effective* in Human Gastric Cancer Models
- GCC-CAR T Cells may not be affected by common tumor escape-mechanisms
- Opportunity for GMP translation to treatment in the clinic



#### Contributors

#### Waldman-Snook Laboratory

- Adam Snook