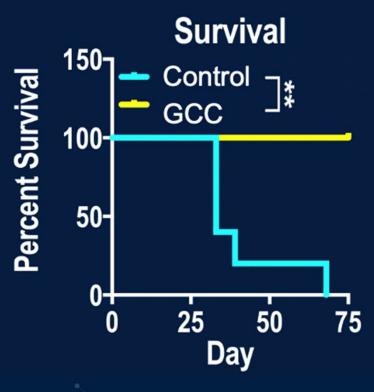

# GCC-Targeted CAR-T Cell Therapy for Metastatic Gastric Cancer

Amanda Lisby, MS

Adam Snook Laboratory

Department of Pharmacology and Experimental Therapeutics

#### Disclosures

• There are no relevant disclosures to the presentation

#### **Impact**



20% of people who die from cancer could be treated with GCC-targeted therapies

# Guanylyl Cyclase C (GCC)







# GCC Immunotherapy















#### GCC CAR-T Cells in Colorectal Cancer





Magee et al. Cancer Immunol Res 2018; 6(5): 509-516.



## Intestinal-Type Gastric Cancer



**Normal Stomach** 



**Intestinal-Type Gastric Cancer** 



**Normal Intestine** 

#### GCC and Gastric Cancer



**Primary Cancer** 



**Metastatic Cancer** 



**Normal Mucosae** 

Birbe et al. Human Pathology. 2016;36. Danaee et al. PLoS ONE. 2017;12.

#### GCC CAR-T Cell Efficacy in Gastric Cancer





#### Treated Tumors Maintain GCC Antigen Expression



### Summary

- GCC-CAR T Cells are safe and effective in Human CRC Models
- GCC-CAR T Cells are *effective* in Human Gastric Cancer Models
- GCC-CAR T Cells may not be affected by common tumor escape-mechanisms
- Opportunity for GMP translation to treatment in the clinic



#### Contributors

#### Waldman-Snook Laboratory

- Adam Snook,