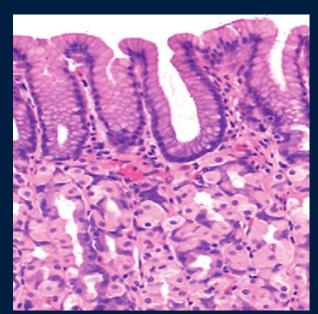

# GCC-Targeted CAR-T Cell Therapy for Metastatic Gastric Cancer

Amanda Lisby, MS

Adam Snook Laboratory

Department of Pharmacology and Experimental Therapeutics

#### Disclosures

• There are no relevant disclosures to the presentation

#### **Impact**



20% of people who die from cancer could be treated with GCC-targeted therapies

# Guanylyl Cyclase C (GCC)







# GCC Immunotherapy















#### GCC CAR-T Cells in Colorectal Cancer





Magee et al. Cancer Immunol Res 2018; 6(5): 509-516.



## Intestinal-Type Gastric Cancer



**Normal Stomach** 



**Intestinal-Type Gastric Cancer** 



**Normal Intestine** 

#### GCC and Gastric Cancer



**Primary Cancer** 



**Metastatic Cancer** 



**Normal Mucosae** 

Birbe et al. Human Pathology. 2016;36. Danaee et al. PLoS ONE. 2017;12.

#### GCC CAR-T Cell Efficacy in Gastric Cancer





#### Treated Tumors Maintain GCC Antigen Expression



### Summary

- GCC-CAR T Cells are safe and effective in Human CRC Models
- GCC-CAR T Cells are *effective* in Human Gastric Cancer Models
- GCC-CAR T Cells may not be affected by common tumor escape-mechanisms
- Opportunity for GMP translation to treatment in the clinic



#### Contributors

#### Waldman-Snook Laboratory

- Adam Snook, PhD
- Scott Waldman, MD, PhD
- Trevor Baybutt
- Megan Weindorfer
- Rob Carlon
- Josh Barton
-